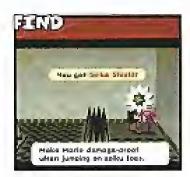

#### DRAGON'S BANE

Return to the prison and use your newfound stenderness to slip through the bars and grab the Attack FXR badge in the far-left cell. If you equip the badge lit doesn't cost any Badge Points!, Mario will sound like a cricket when he attacks. It's every bit as intimidating as it sounds.